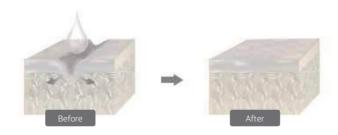

## **Pure Cross-linked HA gel type ARTLINE**

ARTLINE uses high purity, non animal polymeric hyaluronic acid and provides safety and long-lasting effect which minimize swelling after treatment and help maintain the appearance of the procedure