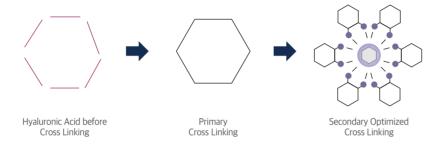

## LCCP technology (LLCP: Low Control Cross-linking Process)

Maximize the viscosity of the cross-linked HA by applying the 3 step nano meshing process.